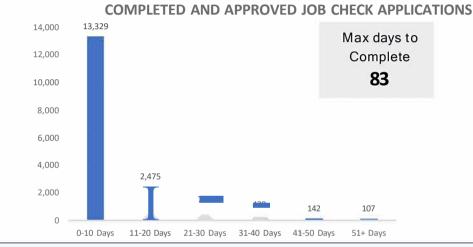

## **ACCREDITATION**

Total applications received **14,093** 

Total applications decided 13,626

Total applications in progress 403

Total received last 7 working days **467** 

Total Completed last 7 working days **374** 

Straightforward applications decided within 10 days 1his period **82%** 

Straightforward applications decided within 10 days last period 81% Straightforward applications decided within 10 days previous period 3 81%