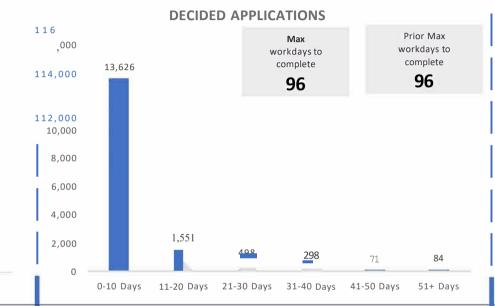

## **ACCREDITATION**

Total applications received **14,093** 

Total applications decided 13,626

Total applications in progress 403

Total received last 7 working days **467** 

Total Completed last 7 working days **374** 