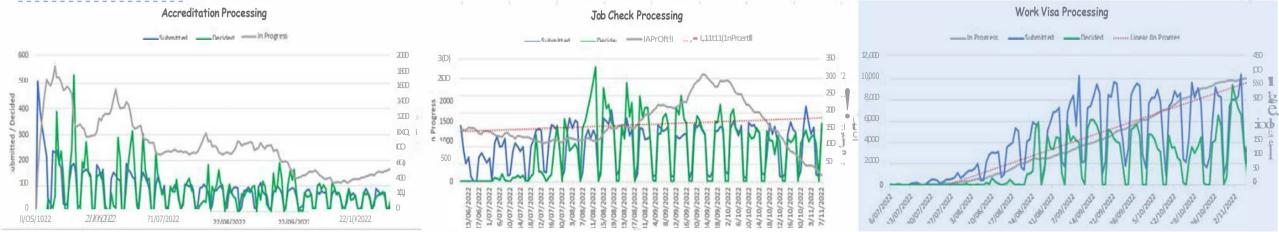

rward Straightforward applications decided within 10 days previous period 4 81%

TIMELINESS OF ACCREDITATION APPLICATIONS

Job Check Processin&

Work Visa Processing

Total Job Checks received **14,380** 

Total Job Checks positions received **83,939** 

## **TIMELINESS OF WORK VISA**