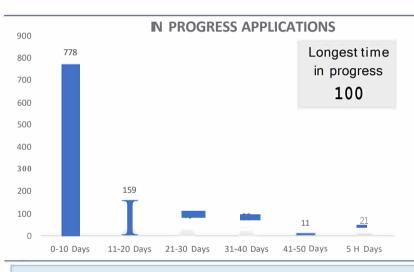

All in progress applications

**1,051**All in progress

positions **5,248** 

TotalJob Checks received last 7 days **673** 

Applications decided in the last 7 days **883** 

Median days for straightforward job checks to complete

## AGING FOR JOB CHECK

Positions for Healthcare approved **13,998** 

Positions for Education approved **1,047** 

KEY SECTOR INFORMATION

Applications for Health care Approved

1,018

Applications for Education approved 388

41
Applications

**Applications** 

for Healthcare

in Progress

24

in Progress

within 20 days

period 3