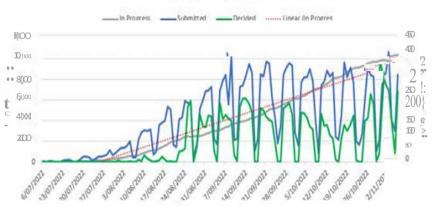

rward Straightforward applications decided within 10 days previous period 4 81%

TIMELINESS OF ACCREDITATION APPLICATIONS

Job Check Processin&

Work Visa Processing

Total Job Checks received **14,380** 

Total Job Checks positions received **83,939** 