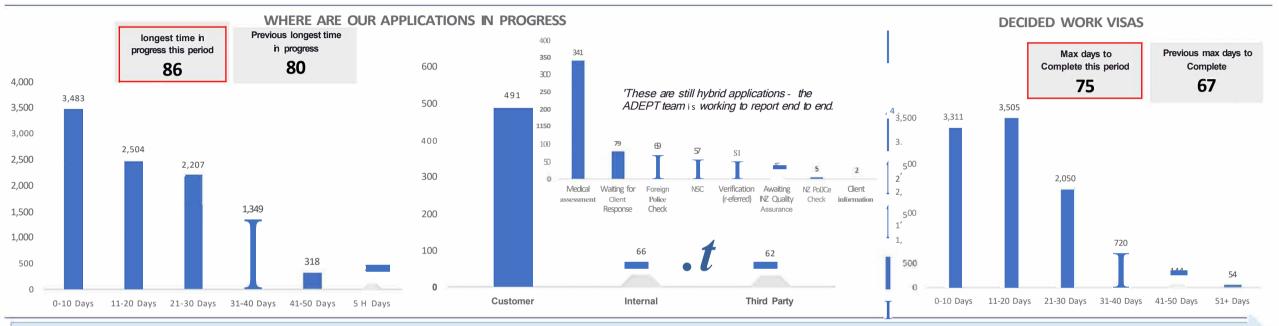

## **ACCREDITATION**

Total applications received **14,093** 

Total applications decided 13,626

Total applications in progress 403

Total received last 7 working days **467** 

Total Completed last 7 working days **374** 

Straightforward applications decided within 10 days 1his period **82%** 

Straightforward applications decided within 10 days last period 81% Straightforward applications decided within 10 days previous period 3 81%

rward Straightforward applications decided within 10 days previous period 4 81%

TIMELINESS OF ACCREDITATION APPLICATIONS

Job Check Processin&

Work Visa Processing

Total Job Checks received **14,380** 

Total Job Checks positions received **83,939** 

All in progress applications

**1,051**All in progress

positions **5,248** 

TotalJob Checks received last 7 days **673** 

Applications decided in the last 7 days **883** 

Median days for straightforward job checks to complete

Straightforward job checks decided within 10 days (This period) **70%** 

Straightforward job checks decided within 10 days (last period) 68% Straightforward job chedts decided within 10 days (Previous period 3) **69%** 

Straightforward job chedts decided withll 10 days (Previous period 4) **67%** 

## AGING FOR JOB CHECK

Positions for Healthcare approved **13,998** 

Positions for Education approved **1,047** 

KEY SECTOR INFORMATION

Applications for Health care Approved

1,018

Applications for Education approved 388

41
Applications

**Applications** 

for Healthcare

in Progress

24

in Progress

within 20 days

period 3

77%

## **WORK VISA**

Total applications received 19,855

Total applications In Progress 10,071

Total applications decided 9.784

Applications decided in the last 7 days 847

Work visas decided within 20 days tns period 70%

World visas decided World visas decided within 20 days last period 75%

Work visas decided

within 20days period 4 80%