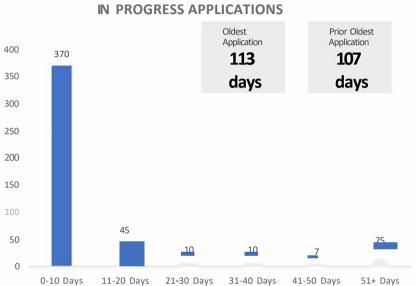

## **ACCREDITATION**

Total applications received **14,093** 

Total applications decided 13,626

Total applications in progress 403

Total received last 7 working days **467** 

Total Completed last 7 working days **374** 