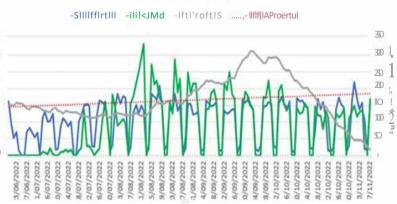

rward Straightforward applications decided within 10 days previous period 4 81%

TIMELINESS OF ACCREDITATION APPLICATIONS

Job Check Processin&

Work Visa Processing

Total Job Checks received **14,380** 

Total Job Checks positions received **83,939** 