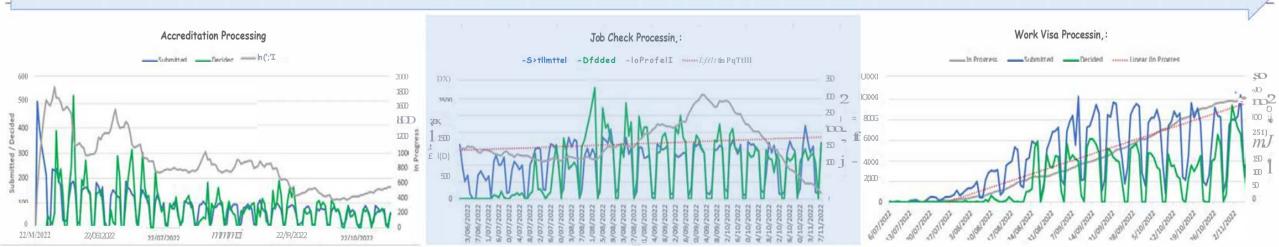

rward Straightforward applications decided within 10 days previous period 4 81%

TIMELINESS OF ACCREDITATION APPLICATIONS

Job Check Processin&

Work Visa Processing

Total Job Checks received **14,380** 

Total Job Checks positions received **83,939** 